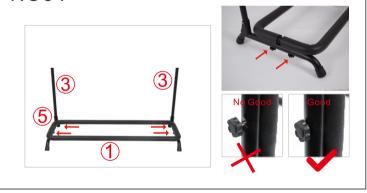

1. Prepare all the assembly parts.

2. Take the two tube of NO 1, then butt them in a relative way, and the splicing ports are embedded into each other.

3.Put connected two tube of NO 1 (Step 2) on the bracket bottom of NO3.

4. The tube with most holes of No2 need to put on the bracket of NO3. and the connection has a fixed interface correspond to the spring button, which can be stuck by pressing it with the fingers.

5.Put all the accessories of No4 to install on the tube of No3.