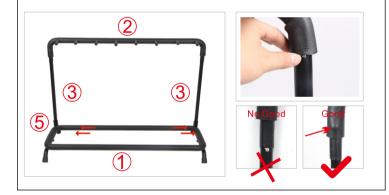

4. The tube with most holes of No2 need to put on the bracket of NO3. and the connection has a fixed interface correspond to the spring button, which can be stuck by pressing it with the fingers.

5.Put all the accessories of No4 to install on the tube of No3.