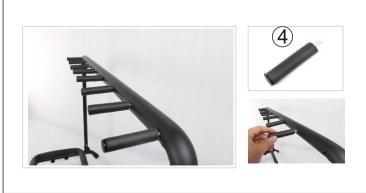

4. The tube with most holes of No2 need to put on the bracket of NO3. and the connection has a fixed interface correspond to the spring button, which can be stuck by pressing it with the fingers.

5.Put all the accessories of No4 to install on the tube of No3.