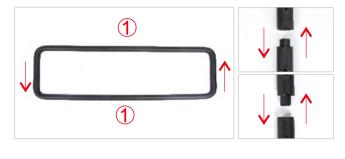

1. Prepare all the assembly parts.

2. Take the two tube of NO 1, then butt them in a relative way, and the splicing ports are embedded into each other.

3.Put connected two tube of NO 1 (Step 2) on the bracket bottom of NO3.