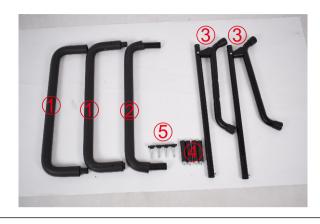

## **Guitar Display Stand Installation instructions**

This manual is generally used in three groups, five groups, seven groups, nine groups guitars display stand, the difference is the quantity of accessories No4. The Three groups has 4 pcs, five groups has 6pcs, seven groups has 8pcs, nine groups has 10pcs.

1. Prepare all the assembly parts.

2. Take the two tube of NO 1, then butt them in a relative way, and the splicing ports are embedded into each other.

3.Put connected two tube of NO 1 (Step 2) on the bracket bottom of NO3.

4. The tube with most holes of No2 need to put on the bracket of NO3. and the connection has a fixed interface correspond to the spring button, which can be stuck by pressing it with the fingers.

5.Put all the accessories of No4 to install on the tube of No3.